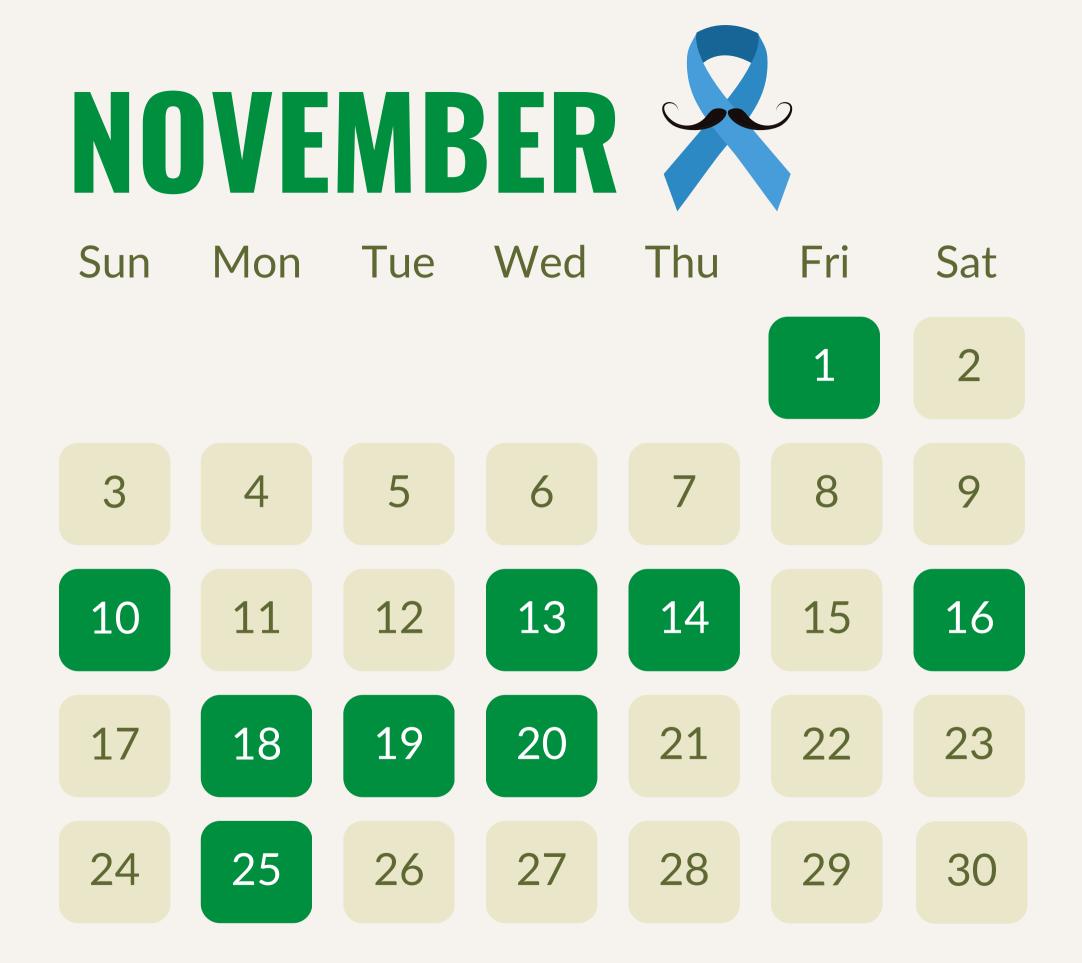

**Movember / Men's Health Awareness Month** Islamophobia Awareness Month **1st - National Stress Awareness Day** 1st - Diwali (Hindu, Sikh and Jain) **10th - Remembrance Sunday 10th - 17th - Inter Faith Awareness Week** 13th - World Kindness Day 13th - 19th - Transgender Awareness Week 14th - World Diabetes Day 16th Nov - 16th Dec - Disability History Month **16th - International Day for Tolerance** 18th- Anti Bullying Week **19th - International Men's Day 20th - Transgender Day of Remembrance** 25th - International Day for the Elimination of Violence Against Women