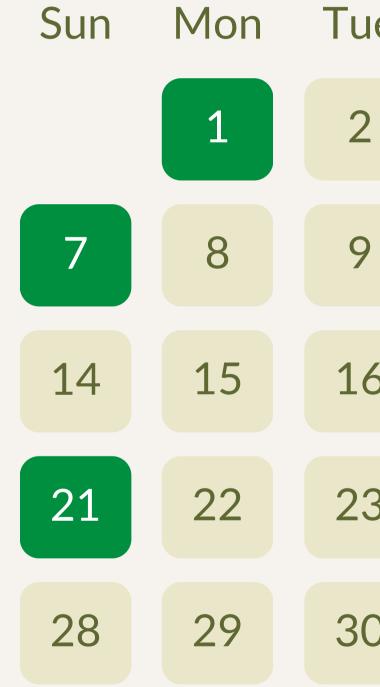

#### JANUARY

| le | Wed | Thu | Fri | Sat |
|----|-----|-----|-----|-----|
|    | 3   | 4   | 5   | 6   |
| )  | 10  | 11  | 12  | 13  |
| 6  | 17  | 18  | 19  | 20  |
| 3  | 24  | 25  | 26  | 27  |
| C  | 31  |     |     |     |